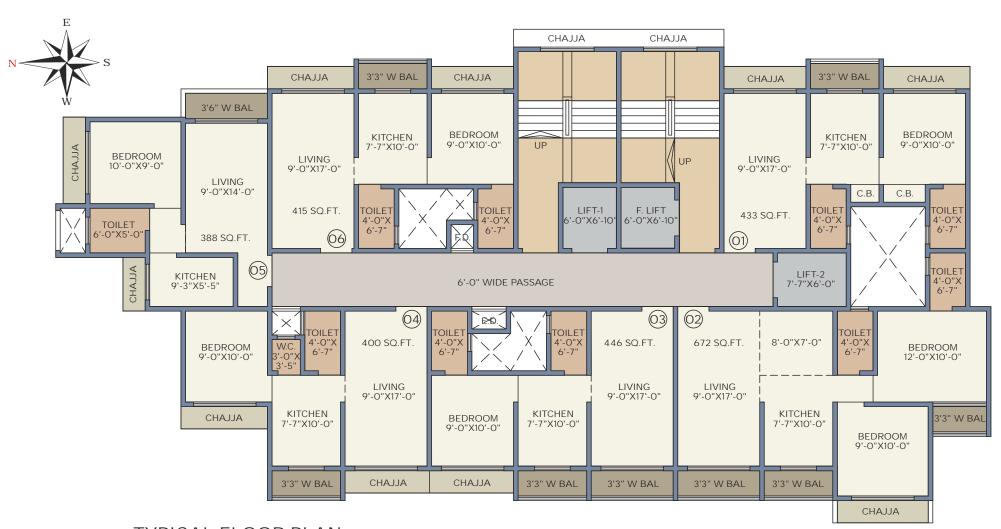

#### TYPICAL FLOOR PLAN (2ND TO 6TH, 8TH TO 11TH, 13TH TO 16TH, 18TH TO 21ST, 23RD TO 24TH)

COZY BEDROOMS

LAVISH BATHROOM