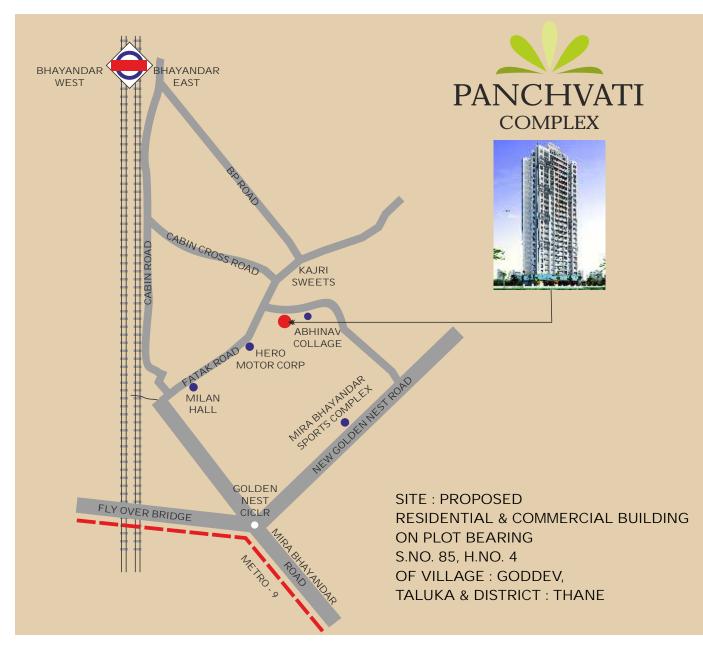

### Location Plan

PROJECT BY

ARCHITECT AR. DINANATH DESHPANDE RCC CONSULTANT SHM CONSULTANTS

LEGAL ADVISOR R. K. MISHRA

The project has been registered via MahaRERA Registration Number P51700053373, and is available on the website https://maharera.mahaonline.gov.in under registered projects.

# **LOCATION ADVANTAGES**

Connectivity Station Hospitals

Bhayandar Rly. Stn. - 1 km Deepak Hospital - 1 km

Metro Station - 1 km Wockhardt - 2 km

Bhaktivedanta - 3 km

Thunga - 1 km Malls

Maxus Mall - 2 km Suvarna - 1 km.

Lifeline - 1 km. D Mart - 2 km

Star Bazzar - 2 km

Sports Complex - 500 mtrs. Banks

Culture Centre - 500 mtrs. Abhudaya - 2 min.

Canara - 2 Min

Schools / College

Abhinay - 1 min.

Don Bosco - 2 min.

Reena Mehta - 1.5 km

Seven Square - 1 km

L N Tiwari College - 2 km

Bharat Bank - 2 min. Central Bank - 1 km