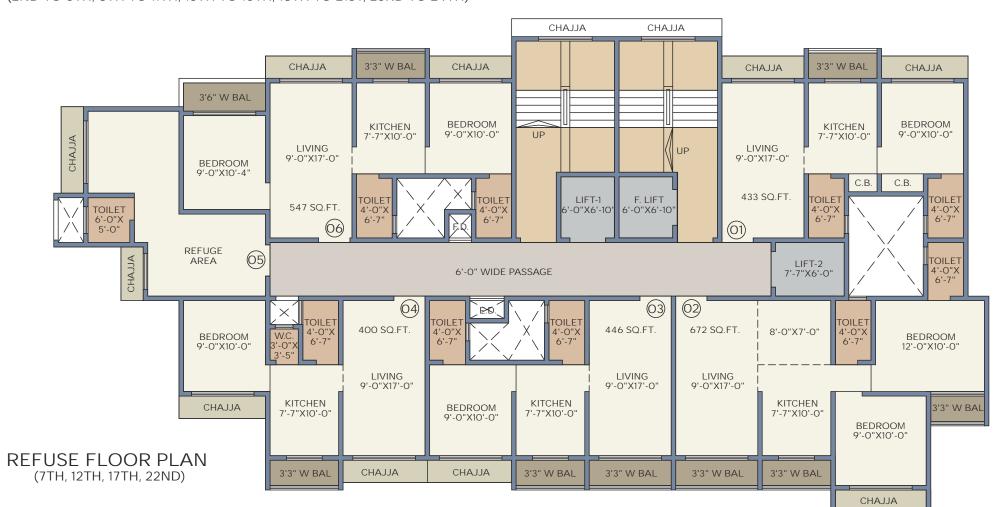

#### TYPICAL FLOOR PLAN (2ND TO 6TH, 8TH TO 11TH, 13TH TO 16TH, 18TH TO 21ST, 23RD TO 24TH)

COZY BEDROOMS

LAVISH BATHROOM