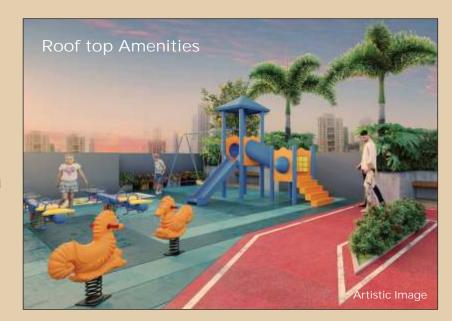

Roof Top Amenities

- Kids Play Zone
- Senior Citizen Sitting Area
- Walking Track